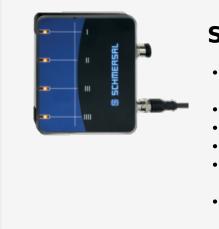

## SSB-R-NG-2-O-S-V01

- With secondary connector for signal distribution and trackrelated wire break monitoring
- Magnetic track sensor box
- 4 tracks, 2 optional for fine positioning
- optional fine positioning tracks with prewarning indication
- Maintenance-free signal storage and switching in case of power failure
- Wide angle LED track display