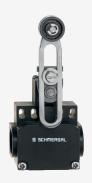

## ZV7H 256-11Z-M20

- 2 cable entries M 20 x 1.5
- Snap action with constant contact pressure up to switching point
- Mounting details to EN 50047
- Thermoplastic enclosure
- Double-insulated
- 58 mm x 50,5 mm x 31 mm
- Good resistance to oil and petroleum spirit
- Wide range of alternative actuators
- Actuator heads can be repositioned by 4 x 90°
- only for positioning tasks
- Lever angle adjustable in 10° steps