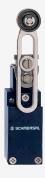

## TV7H 235-20Z

- 1 Cable entry M 20 x 1.5
- Metal enclosure
- Wide range of alternative actuators
- Good resistance to oil and petroleum spirit
- 30 mm x 63,5 mm x 30 mm
- Actuator heads can be repositioned by 4 x 90°
- Mounting details to EN 50047
- only for positioning tasks
- Lever angle adjustable in 10° steps