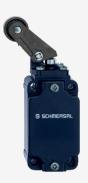

## **T3K 335-12ZUE**

- 1 Cable entry M 20 x 1.5
- Metal enclosure
- Wide range of alternative actuators
- · Good resistance to oil and petroleum spirit
- 40,5 mm x 76 mm x 38 mm
- Actuator heads can be repositioned by 4 x 90°
- Design to EN 50041
- Actuation from bottom parallel to the switch, therefore only suitable for small housings.