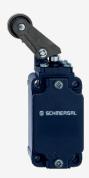

## T3K 335-11Z

- 1 Cable entry M 20 x 1.5
- Metal enclosure
- Wide range of alternative actuators
- Good resistance to oil and petroleum spirit
- 40,5 mm x 76 mm x 38 mm
- Actuator heads can be repositioned by 4 x 90°
- Design to EN 50041
- Actuation from bottom parallel to the switch, therefore only suitable for small housings.