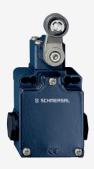

## Z4VH 355-02Z-M20

- Snap action with constant contact pressure up to switching point
- 3 cable entries lateral M 20 x 1.5
- Metal enclosure
- Wide range of alternative actuators
- Good resistance to oil and petroleum spirit
- 66,7 mm x 76 mm x 38 mm
- Actuator heads can be repositioned by 4 x 90°
- Mounting details to EN 50041
- Switching points to EN 50041