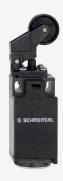

## TK4 236-11Z-M20

- 1 Cable entry M 20 x 1.5
- Thermoplastic enclosure
- Good resistance to oil and petroleum spirit
- Wide range of alternative actuators
- 30 mm x 58,5 mm x 30 mm
- Double-insulated
- Mounting details to EN 50047
- Actuator heads can be repositioned by 4 x 90°