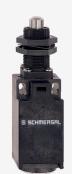

## Z4S 236-02Z

- 1 Cable entry M 20 x 1.5
- Snap action with constant contact pressure up to switching point
- Thermoplastic enclosure
- Good resistance to oil and petroleum spirit
- Wide range of alternative actuators
- 30 mm x 58,5 mm x 30 mm
- Double-insulated
- Mounting details to EN 50047
- Actuator heads can be repositioned by 4 x 90°  $\,$