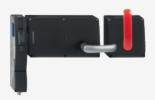

## **AZ/AZM 200-B40-RTAG1P1**

- One-hand emergency exit, even in de-energised condition
- Actuator for hinged and movable safety guards, especially for hinged doors with overlapping hinge
- Easy and intuitive operation
- With door detection sensor T
- No risk of injury from protruding actuator
- No supplementary door handles required
- Does not protrude into the door opening
- Various handles available
- · Can be fitted with or without emergency exit