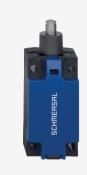

## PS316-T21A1-S300

- Quick connection technology as connection terminals rotated by  $45^{\circ}$
- cable entry 1 x M20 x 1,5
- Metal enclosure
- Simple and quick to adjust the control elements by 45°.
- Design to EN 50041
- LED version available
- Plastic actuating element