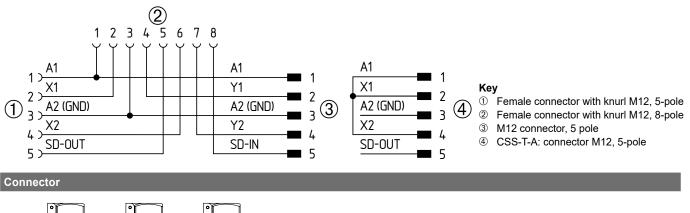

## CSS-T - T-adapter

Product description

The CSS-T T-adapter allows electronic safety sensors to be connected in series. To that effect, both the safety channels and the serial diagnostic lines are wired in series. Sensors with conventional diagnostic output can also be wired in series, though in this configuration, the diagnostic outputs are not evaluated.

The terminating plug CSS-T-A supplies the safety channels with the operating voltage. M12x1 cable extensions can be used for the wiring. Please note that voltage losses could occur (due to cable length, cable section, voltage drop/sensor). This aspect limits the maximum number of electronic safety sensors connected in series.