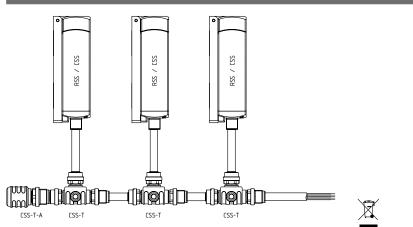

## CSS-T - T-adapter

Product description

The CSS-T T-adapter allows electronic safety sensors to be connected in series. To that effect, both the safety channels and the serial diagnostic lines are wired in series. Sensors with conventional diagnostic output can also be wired in series, though in this configuration, the diagnostic outputs are not evaluated.

The terminating plug CSS-T-A supplies the safety channels with the operating voltage. M12x1 cable extensions can be used for the wiring. Please note that voltage losses could occur (due to cable length, cable section, voltage drop/sensor). This aspect limits the maximum number of electronic safety sensors connected in series.