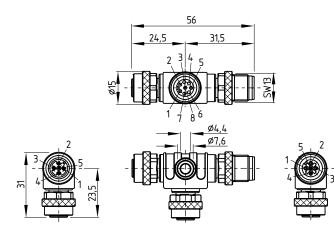

## CSS-T - T-adapter

Product description

The CSS-T T-adapter allows electronic safety sensors to be connected in series. To that effect, both the safety channels and the serial diagnostic lines are wired in series. Sensors with conventional diagnostic output can also be wired in series, though in this configuration, the diagnostic outputs are not evaluated.

Mounting of the CSS-T T-adapter with an M4 screw, tightening torque 0.8 Nm.

> The electrical connection may only be carried out by authorised personnel.