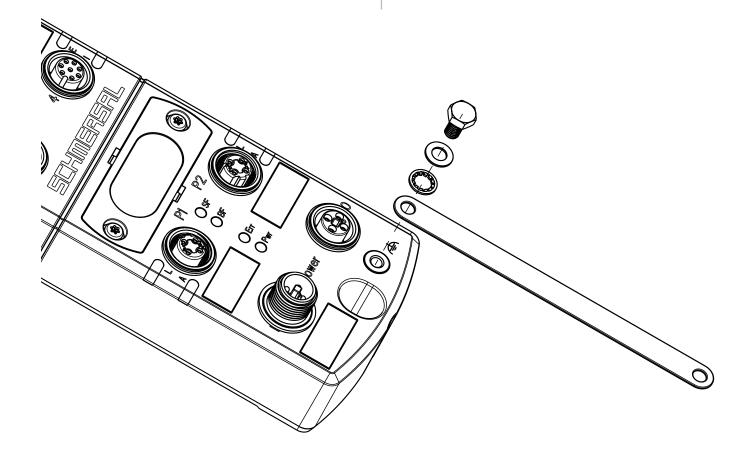

### Mounting

Mount the earth strap on the FE connection of the SFB field box using the fixing material included in the delivery.

Mount the other side of the ground strap on an electrically conductive and earthed base.

### Technical Data

| Mechanical data           |                 |
|---------------------------|-----------------|
| Washer:                   | M4              |
| Toothed lock washer:      | M4 / J          |
| Earth-Strap:              | 6 mm² x 100 mm  |
| Fixing screw Earth-Strap: | M4 x 8          |
| - Tightening torque:      | 1.2 Nm ± 0.2 Nm |