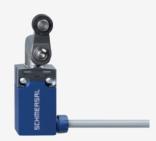

## PS116-T11-LR200-H200

- Pre-wired cable right, 2 m
- Slow action 1 Normally open contact (NO) / 1 Opener (NC)
- Quick connection technology as connection terminals rotated by 45°
- cable entry 1 x M20 x 1,5
- Thermoplastic enclosure
- Symmetric enclosure
- Lever angle adjustable in 15° steps
- Protection class IP66, IP67
- Actuator heads can be repositioned by 8 x 45°