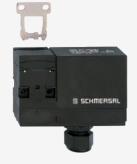

## **AZM 170-11ZRIA-B1 24VAC/DC**

- 1 Cable entry M 20 x 1.5
- IDC method of termination
- Manual release
- Double-insulated
- Individual coding
- Coding level "High" according to ISO 14119
- 90 mm x 84 mm x 30 mm
- Compact design
- Interlock with protection against incorrect locking.
- · Long life
- High holding force
- Particularly suitable for sliding doors