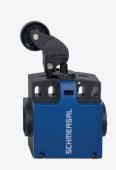

## PS226-Z12-K250

- Quick connection technology as connection terminals rotated by  $45^{\circ}$
- cable entry 1 x M20 x 1,5
- thermoplastic enclosure with foldable latching cover
- Simple and quick to adjust the control elements by 45°.
- cable entry 2 x M20 x 1,5
- Design to EN 50047
- Actuation from bottom parallel to the switch, therefore only suitable for small housings.
- LED version available