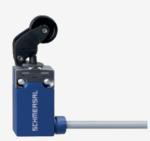

## PS116-Z12-LR200-K240

- Pre-wired cable right, 2 m
- Snap action 1 Normally open contact (NO) / 2 Opener (NC)
- Quick connection technology as connection terminals rotated by 45°
- cable entry 1 x M20 x 1,5
- Thermoplastic enclosure
- Symmetric enclosure
- Protection class IP66, IP67
- Actuator heads can be repositioned by 8 x 45°