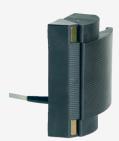

## BNS-B20-12Z-H

- Pre-wired cable
- Thermoplastic enclosure
- Non-contact safety switch
- Does not protrude into the door opening
- 119,5 mm x 140 mm x 43,3 mm
- Substitutes door-handle and safety switch, no further door fittings required
- Modern and symmetric design
- Tamper-proof because of integral coded safety sensor
- Ergonomic operation
- Suitable for hinged and sliding guards
- No protruding actuator
- Simple mounting with 4 Screws