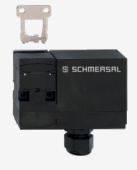

## **AZM 170-02ZRI-B6R 24VAC/DC**

- 1 Cable entry M 20 x 1.5
- IDC method of termination
- Manual release
- Double-insulated
- Individual coding
- Coding level "High" according to ISO 14119
- 90 mm x 84 mm x 30 mm
- Compact design
- Interlock with protection against incorrect locking.
- Long life
- High holding force
- right-hand model
- $\bullet$  For very smal actuating radii in line with or at  $90^\circ$  to the plane of the actuator