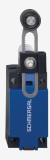

## **DATASHEET**

## PS316-T12-N300

- Quick connection technology as connection terminals rotated by 45°
- cable entry 1 x M20 x 1,5
- thermoplastic enclosure with foldable latching cover
- Simple and quick to adjust the control elements by 45°.
- Design to EN 50041
- Lever angle adjustable in 15° steps
- length adjustable in 2 mm steps
- LED version available