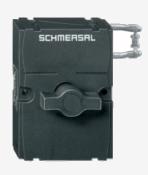

## **ACTUATOR AZM 170-B25-L-G1**

- Door hinge on left-hand side (View point towards the hazardous area)
- with Star grip
- Ergonomic operation
- No supplementary door-handle required
- No protruding actuator
- Simple mounting
- Several door-handles available
- Possibility to mount the own handles using a default square screw (8 mm)