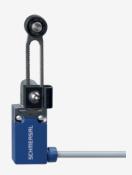

## PS116-Z12-LR200-N200

- Pre-wired cable right, 2 m
- Snap action 1 Normally open contact (NO) / 2 Opener (NC)
- Quick connection technology as connection terminals rotated by 45°
- cable entry 1 x M20 x 1,5
- Thermoplastic enclosure
- With plastic roller
- length adjustable in 2 mm steps
- Lever angle adjustable in 15° steps
- Actuator heads can be repositioned by 8 x 45°