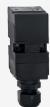

## **AZ 17-02ZI B6L**

- cable gland M16
- left-hand model
- For very smal actuating radii in line with or at 90° to the plane of the actuator
- Thermoplastic enclosure
- Double-insulated
- Long life
- 30 mm x 60 mm x 30 mm
- small body
- Individual coding
- Coding level "High" according to ISO 14119
- High level of contact reliability with low voltages and currents
- Insensitive to soiling
- Slot sealing plug included
- 8 actuating planes