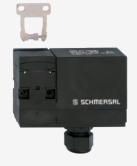

## **AZM 170-02ZRIA-B1 24VAC/DC**

- 1 Cable entry M 20 x 1.5
- IDC method of termination
- Manual release
- Double-insulated
- Individual coding
- Coding level "High" according to ISO 14119
- 90 mm x 84 mm x 30 mm
- Compact design
- Interlock with protection against incorrect locking.
- · Long life
- High holding force
- Particularly suitable for sliding doors