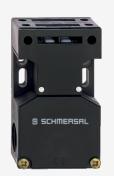

## AZ 16-12ZVK-M20

- 3 cable entries M 20 x 1.5
- Large wiring compartment
- Thermoplastic enclosure
- Double-insulated
- 52 mm x 90 mm x 30 mm
- Universal coding
- Long life
- High level of contact reliability with low voltages and currents
- Insensitive to soiling
- Slotted holes for adjustment, circular holes for location