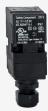

## **AZ 17-11ZI B6L**

- cable gland M16
- left-hand model
- For very smal actuating radii in line with or at 90° to the plane of the actuator
- Thermoplastic enclosure
- Double-insulated
- Long life
- 30 mm x 60 mm x 30 mm
- small body
- Individual coding
- Coding level "High" according to ISO 14119
- High level of contact reliability with low voltages and currents
- Insensitive to soiling
- Slot sealing plug included
- 8 actuating planes