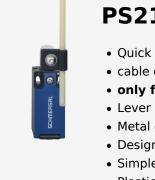

## PS215-T12-J200

- Quick connection technology as connection terminals rotated by 45°
- cable entry 1 x M20 x 1,5
- only for positioning tasks
- Lever angle adjustable in 15° steps
- Metal enclosure
- Design to EN 50047
- Simple and quick to adjust the control elements by 45°.
- Plastic actuating element
- Diameter actuating element 6 mm
- LED version available