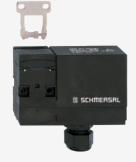

## **AZM 170-11ZRI-B5 24VAC/DC**

- 1 Cable entry M 20 x 1.5
- IDC method of termination
- Manual release
- Double-insulated
- Individual coding
- Coding level "High" according to ISO 14119
- 90 mm x 84 mm x 30 mm
- Compact design
- Interlock with protection against incorrect locking.
- · Long life
- High holding force
- Particularly suitable for front mounting