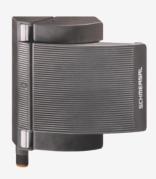

## BNS-B20-12Z-ST-R

- Connector M12 x 1, 8-pole
- Thermoplastic enclosure
- Non-contact safety switch
- Does not protrude into the door opening
- 119,5 mm x 140 mm x 43,3 mm
- Substitutes door-handle and safety switch, no further door fittings required
- Modern and symmetric design
- Tamper-proof because of integral coded safety sensor
- Ergonomic operation
- Suitable for hinged and sliding guards
- No protruding actuator
- Simple mounting with 4 Screws