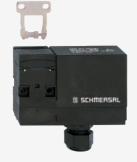

## AZM 170-02ZRIA-B6R 24VAC/DC

- 1 Cable entry M 20 x 1.5
- IDC method of termination
- Manual release
- Double-insulated
- Individual coding
- Coding level "High" according to ISO 14119
- 90 mm x 84 mm x 30 mm
- Compact design
- Interlock with protection against incorrect locking.
- Long life
- High holding force
- right-hand model
- $\bullet$  For very smal actuating radii in line with or at  $90^\circ$  to the plane of the actuator