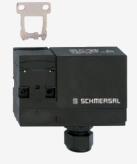

## **AZM 170-02ZRI-B5 24VAC/DC**

- 1 Cable entry M 20 x 1.5
- IDC method of termination
- Manual release
- Double-insulated
- Individual coding
- Coding level "High" according to ISO 14119
- 90 mm x 84 mm x 30 mm
- Compact design
- Interlock with protection against incorrect locking.
- · Long life
- High holding force
- Particularly suitable for front mounting