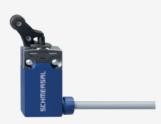

## PS116-Z12-LR200-K230

- Pre-wired cable right, 2 m
- Snap action 1 Normally open contact (NO) / 2 Opener (NC)
- Quick connection technology as connection terminals rotated by 45°
- cable entry 1 x M20 x 1,5
- Thermoplastic enclosure
- Symmetric enclosure
- Protection class IP66, IP67
- Actuator heads can be repositioned by 8 x 45°