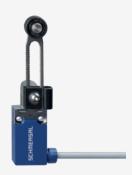

## PS116-T12-LR200-N200

- Pre-wired cable right, 2 m
- Slow action 1 Normally open contact (NO) / 2 Opener (NC)
- Quick connection technology as connection terminals rotated by 45°
- cable entry 1 x M20 x 1,5
- Thermoplastic enclosure
- With plastic roller
- length adjustable in 2 mm steps
- Lever angle adjustable in 15° steps
- Actuator heads can be repositioned by 8 x 45°